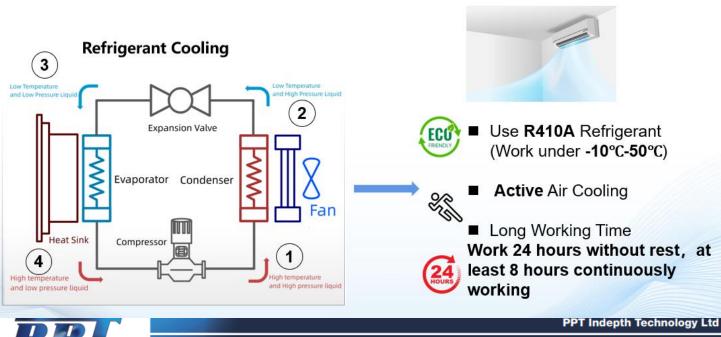

## Welder - Cutter (Cleaner is an optional extra)

Portable Air-cooled welder

Strong environmental adaptability,

working environment temperature  $-10^{\circ}c \sim 50^{\circ}c$ 

≻ Refrigerant cooling for longer working hours.

> Economical purchase and upkeeping cost.

> Triple protection design, built-in air pressure detection device

➢ Based on 976nm pumping technology, EO conversion rate of optical module is ≥42%
➢ Built-in 55 groups of application process data packets, selected according to the application scenario, without too much process exploration, can easily get started.

• Much higher integration, smaller volume and light weight ,better cooling efficiency

INDEPTH TECHNOLOGY LTD