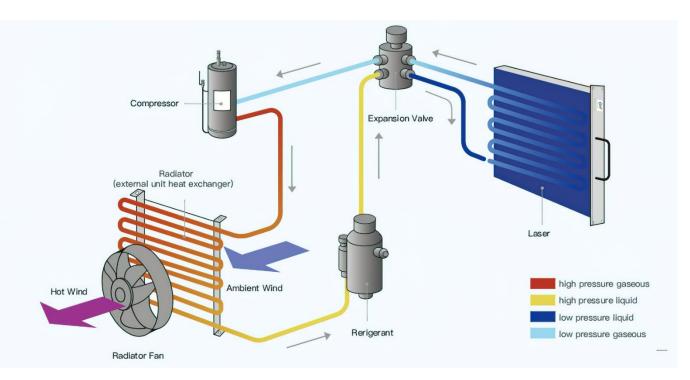

## **Flow of refrigerant**

The flow direction of refrigerant in the compressor and evaporator is opposite to that during cooling, thereby achieving the heating effect.

| Product specification parameter | YLPS-Weld-2000-A                                 |  |  |
|---------------------------------|--------------------------------------------------|--|--|
| Output Power (watt)             | 2000                                             |  |  |
| Operating Mode                  | CW/Modulation mode/Linear mode/Pulse/Timing mode |  |  |
| Output Power Range (%)          | 1-100                                            |  |  |
| Output Laser Wavelength (nm)    | 1070±10                                          |  |  |
| Max. Modulation Frequency       | 50kHz                                            |  |  |
| Wobble Way                      | Single                                           |  |  |
| Cable Length (m)                | 5±0.5(Customizable)                              |  |  |
| Cooling Method                  | Active air cooling                               |  |  |
| Ambient Temperature Range (°C)  | -20~50                                           |  |  |
| Input Voltage                   | 220VAC/50Hz                                      |  |  |
| Dimension (mm)                  | 699 x 371 x 618 (L×W×H)                          |  |  |
| Weight (kg)                     | <65                                              |  |  |