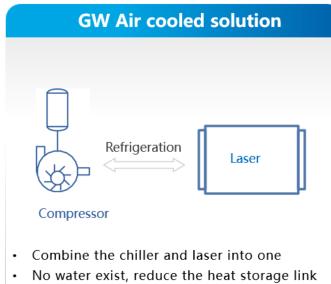

## Welder - Cutter (Cleaner is an optional extra)

Portable Air-cooled welder

Strong environmental adaptability,

working environment temperature  $-10^{\circ}c \sim 50^{\circ}c$ 

≻ Refrigerant cooling for longer working hours.

> Economical purchase and upkeeping cost.

> Triple protection design, built-in air pressure detection device

➢ Based on 976nm pumping technology, EO conversion rate of optical module is ≥42%
➢ Built-in 55 groups of application process data packets, selected according to the application scenario, without too much process exploration, can easily get started.

• Much higher integration, smaller volume and light weight ,better cooling efficiency

INDEPTH TECHNOLOGY LTD