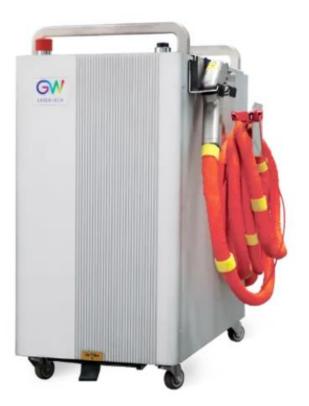

## 2000W Air-cooled Handheld Laser (2 in 1)

## Welder - Cutter (Cleaner is an optional extra)

Portable Air-cooled welder

Strong environmental adaptability,

working environment temperature  $-10^{\circ}c \sim 50^{\circ}c$ 

≻ Refrigerant cooling for longer working hours.

• Much higher integration, smaller volume and light weight ,better cooling efficiency

INDEPTH TECHNOLOGY LTD