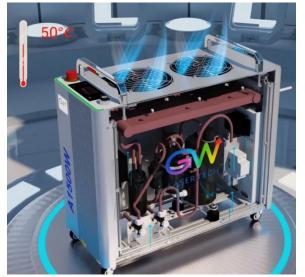

## Welder - Cutter (Cleaner is an optional extra)

Portable Air-cooled welder

Strong environmental adaptability,

working environment temperature  $-10^{\circ}c \sim 50^{\circ}c$ 

≻ Refrigerant cooling for longer working hours.

## **Flow of refrigerant**

The flow direction of refrigerant in the compressor and evaporator is opposite to that during cooling, thereby achieving the heating effect.

| Product specification parameter | YLPS-Weld-2000-A                                 |  |  |
|---------------------------------|--------------------------------------------------|--|--|
| Output Power (watt)             | 2000                                             |  |  |
| Operating Mode                  | CW/Modulation mode/Linear mode/Pulse/Timing mode |  |  |
| Output Power Range (%)          | 1-100                                            |  |  |
| Output Laser Wavelength (nm)    | 1070±10                                          |  |  |
| Max. Modulation Frequency       | 50kHz                                            |  |  |
| Wobble Way                      | Single                                           |  |  |
| Cable Length (m)                | 5±0.5(Customizable)                              |  |  |
| Cooling Method                  | Active air cooling                               |  |  |
| Ambient Temperature Range (°C)  | -20~50                                           |  |  |
| Input Voltage                   | 220VAC/50Hz                                      |  |  |
| Dimension (mm)                  | 699 x 371 x 618 (L×W×H)                          |  |  |
| Weight (kg)                     | <65                                              |  |  |